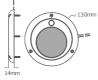

## Specifications

Non-switch

□ Touch switch □ Infrared sensor

· Voltage: 10-30V DC

- · Max Watt: 17.4W
- · Mounting: Surface Mount
- · Color Temperature: 3800K~4250K
- · LED Color: White
- · Approval: ECE R10
- · IP Rating: IP67