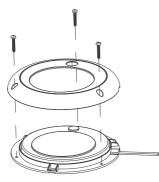

Picture 1

## Installation Instruction

- Read all safety notes and mounting guidelines before installing the product. Be sure to follow the fusing guidelines shown. (Picture 1)
- Verify that all power supply comply to the specified voltage limits for the light.