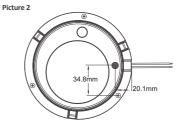

## Wiring

The wiring for this configuration is as shown in picture 2 below.

ST2.9\*20mm Tapping Screw(QTY 3)