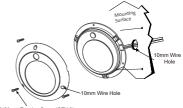

Picture 1

## Installation Instruction

- Read all safety notes and mounting guidelines before installing the product. Be sure to follow the fusing guidelines shown. (Picture 1)
- Verify that all power supply comply to the specified voltage limits for the light.